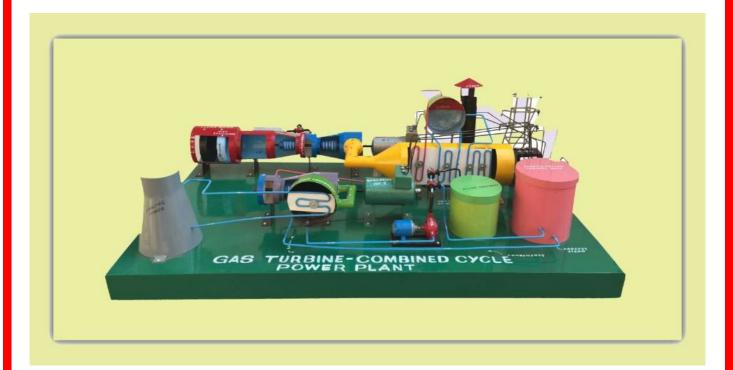

# MODEL OF GAS TURBINE COMBINED CYCLE POWER PLANT.

# **MODEL OF GAS TURBINE POWER PLANT (COMBINED CYCLE):**

Model shows schematic arrangement and general Layout of a modern Gas Turbine Combined Cycle power plant. The main components of power plant model are air compressor, a combustion chamber (combustor), turbine. heat recovery steam turbine, Electric Generators, Cooling Tower, , Power transmission system etc.

All metal construction, finished in different colours. All parts are named for easy identification Mounted on wooden base board. size 120 cm.x 65 cm.