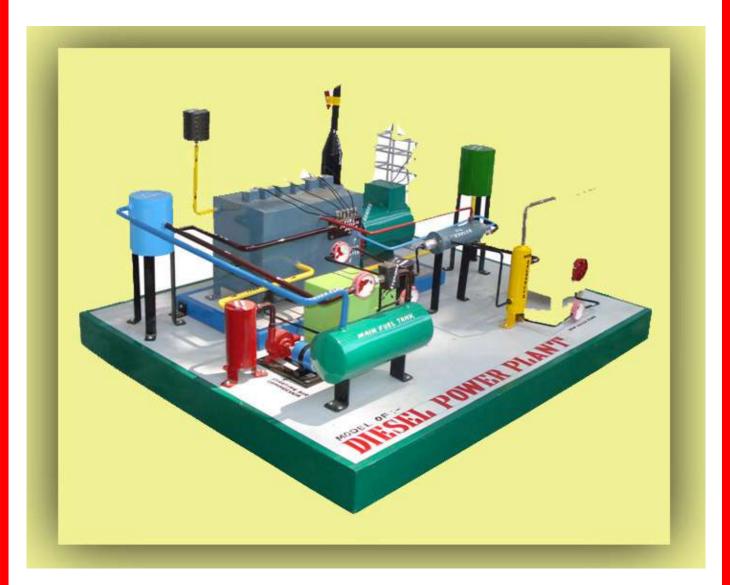

#### **MODEL OF DIESEL POWER PLANT**

### **MODEL OF DIESEL POWER PLANT:**

Model shows schematic arrangement and general Layout of a modern Diesel power plant. The main components of power plant model are Diesel Engine, Air filter and supercharger, Exhaust system, Fuel system, cooling system, Lubrication system and starting system. Generator and power transmission system.

All metal construction, finished in different colours. All parts are named for easy identification. Mounted on wooden base board. size 90 cm. x 75 cm.