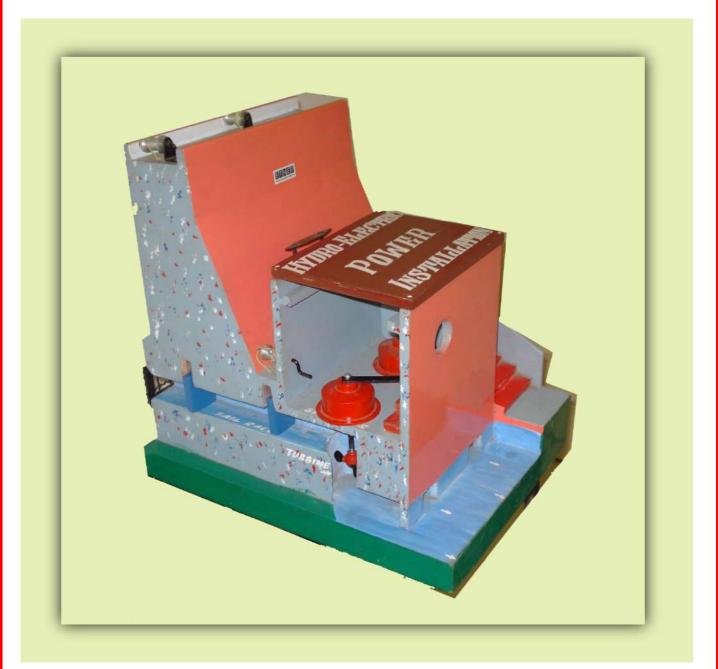

## MODEL OF HYDRO-ELECTRIC POWER INSTALLATION:

# MODEL OF HYDRO-ELECTRIC POWER INSTALLATION:

Model shows schematic arrangement and general Layout of a modern HYDRO-ELECTRIC power plant. The main components of the plant model are Dam site, Intake, Control gate, Penstock, Water Turbine with Generator, power transmission system etc. Plant body made of wood with metal parts, finished in different colours.

All parts are named for easy identification. Mounted on wooden base board, size 65 cm.x 40 cm.