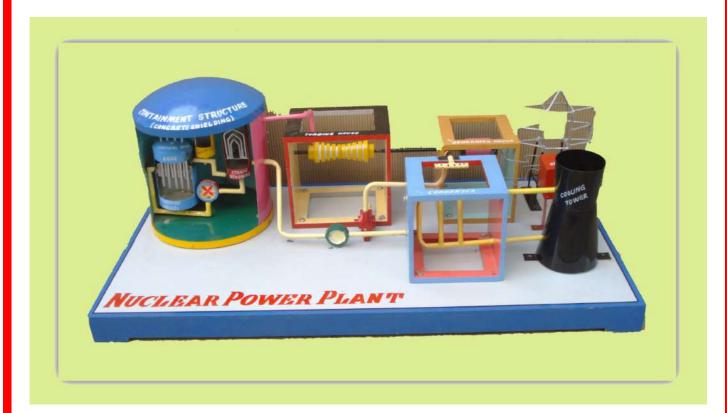

# **MODEL OF NUCLEAR OWER PLANT:**

## **MODEL OF NUCLEAR POWER PLANT:**

Model shows schematic arrangement and general Layout of a modern Nuclear power plant. The main components of power plant model are Containment Structure, Reactor Vessel, Control Rods, Pressurizer, Steam Generator, Steam Turbine, Condenser, Electric Generator, Cooling Tower, Power Transmission System etc.

All metal and wood construction, finished in different colours. All parts are named for easy identification. Mounted on wooden base board. size 100 cm.x 50 cm.