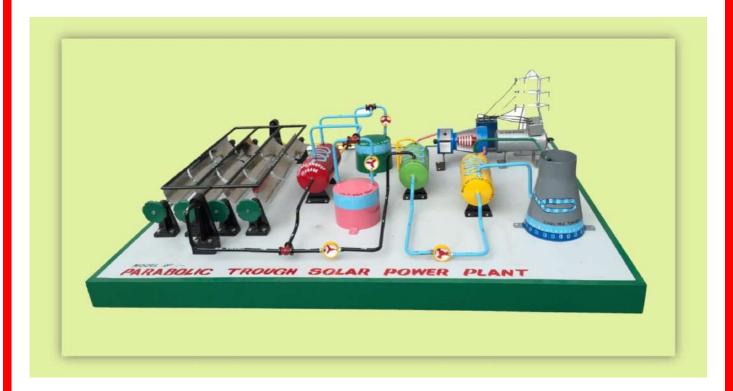

## **MODEL OF PARABOLIC TROUGH SOLAR POWER PLANT:**

## **MODEL OF PARABOLIC TROUGH SOLAR POWER PLANT:**

Model shows schematic arrangement and general Layout of a modern Parabolic Trough power plant. The main components of power plant model are Solar Trough Field, Hot Salt Tank, Thermal Energy Storage, Steam Boiler, Steam Turbine, Oil Circuit Heat exchanger, Cooling Tower. Electric Generator, Power Transmission System etc.

All metal construction, finished in different colours. All parts are named for easy identification. Mounted on wooden base board. size 130cm.x 90 cm.