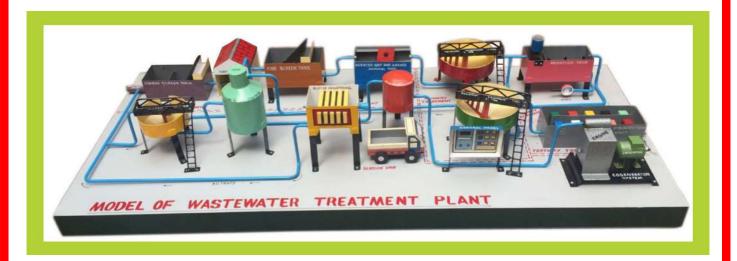

#### MODEL OF WASTE WATER TREATMENT PLANT

#### MODEL OF WASTE WATER TREATMENT PLANT

Model shows schematic arrangement and general Layout of Waste Water Treatment Plant. It consists of Waste water inlet, Coarse screen. Pumping station, Fine screen. Aerated grit and grease removal tank, Primary sedimentation tank, Aeration tank Secondary sedimentation Tank, U.V disinfection unit, Sludge thickener Anaerobic sludge digester, Sludge dewatering unit, Biogas storage tank, Cogeneration system power plant, etc. showing piping system, sludge treatment, water treatment system etc.

All metal construction, finished in different colours. All parts are named for easy identification. Mounted on wooden base board. size 180cm.x 75 cm.