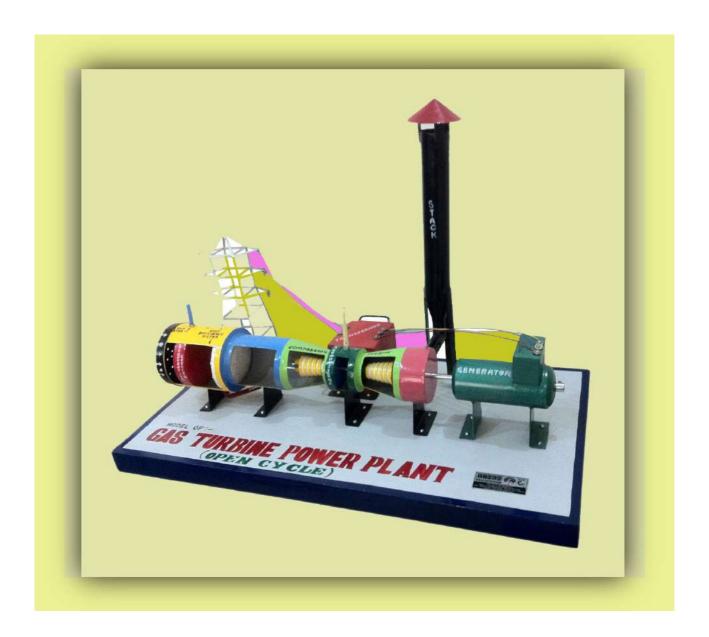

# MODEL OF GAS TURBINE POWER PLANT (Open Cycle)

# **MODEL OF GAS TURBINE POWER PLANT (Open Cycle):**

Model shows schematic arrangement and general Layout of a modern Gas Turbine power plant (Open Cycle). The main components of power plant model are air compressor, combustion chamber (combustor) and turbines. Electric Generator, Stack Power transmission system.

All metal construction, finished in different colours. All parts are named for easy identification Mounted on wooden base board. size 85 cm.x 45 cm.