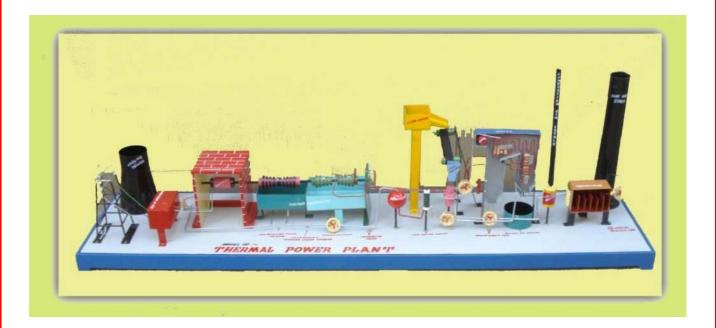

#### **MODEL OF THERMAL POWER PLANT**

#### **MODEL OF THERMAL POWER PLANT:**

Model shows schematic arrangement and general Layout of a modern Thermal power plant.

The main components of Thermal Power Plant Model are Cooling tower, Transmission line, Step-up transformer, Electrical generator, Low pressure steam turbine, Intermediate pressure steam turbine, Generator, Feedwater heater, Coal conveyor, . Coal hopper, Coal pulverizer, Boiler steam drum, Bottom ash hopper, Super heater, Forced draught (draft) fan Reheater, Combustion air intake, Economiser, Air preheater, Precipitator, Flue-gas stack etc.

All metal construction, finished in different colours. All are named for easy identification. Mounted on wooden base board size 175 cm. x 40 cm.