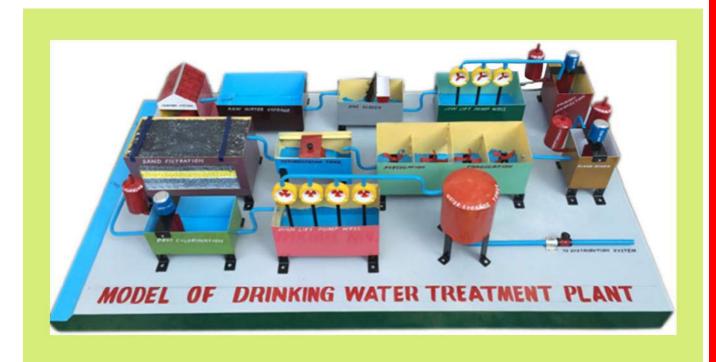

#### **MODEL OF DRINKING WATER TREATMENT PLANT:**

## MODEL OF DRINKING WATER TREATMENT PLANT:

Model shows schematic arrangement and general Layout of DRINKING WATER TREATMENT PLANT. Consists of Intake pipe, Pumping station, Raw water storage, Bar Screen, Low lift Pump Well, Pre Chlorination, Coagulation, Flocculation, Sedimentation Basin, Sand Filtration system, Post Chlorination, High Lift Pump Well, Water storage Tower, and Water Distribution outlet etc.

All metal construction, finished in different colours. All parts are named for easy identification. Mounted on wooden base board. size 150 cm.x 80 cm.